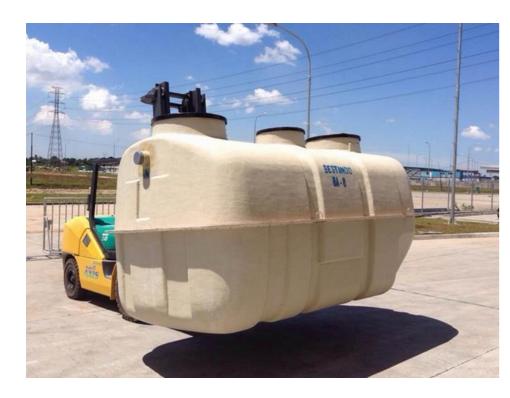

#### ■Daiki axis Johkasou

BAE-8 : Capsule type Johkasou

BAE-20 : Cylindrical type Johkasou

MAERSK