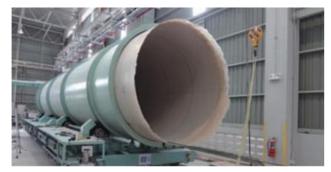

#### Factory in Indonesia and Japan are using:

- Same production process
- Same production equipment

- Japan quality product
- Local cost

Cylindrical molding machine

Automatic opener

Automatic molding machine

External view

Interior of the factory

Employee at work