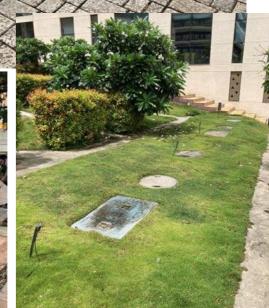

- Easy maintenance and no need the operator
- Low operation cost
- Treated water is easy to reuse
- Strong against earthquake
- Onsite treatment







### ■Inside image and flow







### ■ Features of Johkasou (water quality)

The type of Johkasou can be selected according to area effluent standards.

Tertiary treatment can be added for more severe standards.

#### ■ Water quality

| Item |      | Inlet | BAE | BJE | ΒJα |
|------|------|-------|-----|-----|-----|
| BOD  | mg/L | 300   | 20  | 10  | 10  |
| COD  | mg/L | 400   | 50  | 25  | 20  |
| SS   | mg/L | 200   | 30  | 20  | 20  |
| T-N  | mg/L | 50    | 45  | 20  | 10  |





#### **■**Installation

#### **Under ground installation**







#### **Above ground installation**











# ■ Project References



DIKIAXIS













### **■**Summary

Johkasou is onsite domestic wastewater treatment system developed in Japan

Daiki Axis is a water treatment company with 65 years experience in Japan

Johkasou can treat **BOD** of domestic wastewater down to 20mg/L, which is not a problem when discharged into natural water bodies

Daiki Axis has nine Johkasou factories around the world

We can provide any type of Johkasou, from inexpensive overseas-made Johkasou to fully compliant Japanese standard Johkasou

Please contact Daiki Axis if you have problems with domestic wastewater treatment!!!