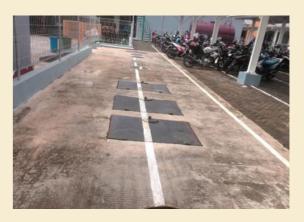

y
- High treatment performance: BOD removal rate more than 90%
- Short installation period
- Easy maintenance and no need the operator
- Low operation cost
- Treated water is easy to reuse
- Strong against earthquake
- Onsite treatment







### ■Inside image and flow







### ■ Features of Johkasou (water quality)

The type of Johkasou can be selected according to area effluent standards.

Tertiary treatment can be added for more severe standards.

#### ■ Water quality

| Item |      | Inlet | BAE | BJE | ΒJα |
|------|------|-------|-----|-----|-----|
| BOD  | mg/L | 300   | 20  | 10  | 10  |
| COD  | mg/L | 400   | 50  | 25  | 20  |
| SS   | mg/L | 200   | 30  | 20  | 20  |
| T-N  | mg/L | 50    | 45  | 20  | 10  |





#### **■**Installation

#### **Under ground installation**







#### **Above ground installation**











# ■ Project References



DIKIAXIS













### **■**Summary

Johkasou is onsite domestic wastewater treatment system developed in Japan

Daiki Axis is a water treatment company with 65 years experience in Japan

Johkasou can treat **BOD** of domestic wastewater down to 20mg/L, which is not a problem when discharged into natural water bodies

Daiki Axis has nine Johkasou factories around the world

We can provide any type of Johkasou, from inexpensive overseas-made Johkasou to fully compliant Japanese standard Johkasou

Please contact Daiki Axis if you have problems with domestic wastewater treatment!!!