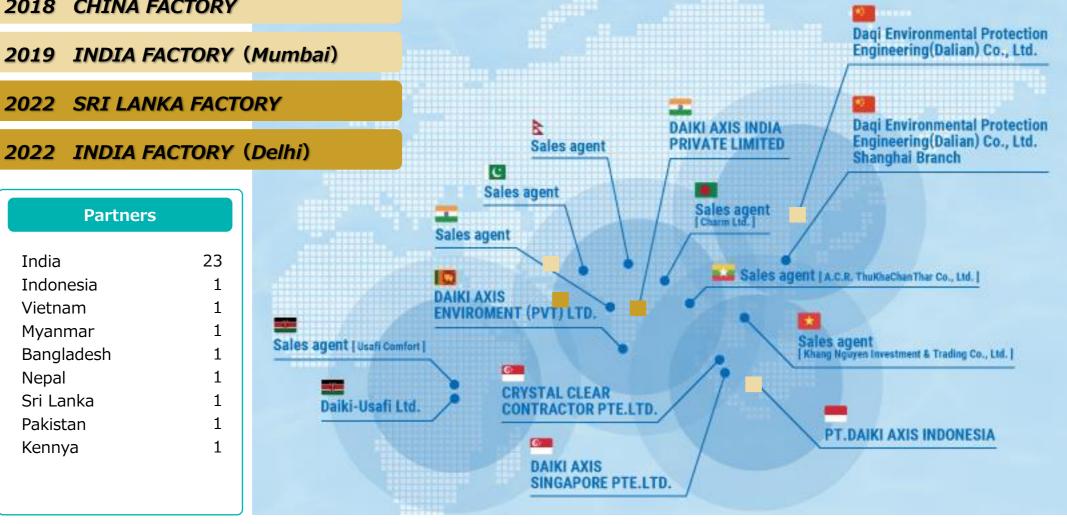

#### ■Company frofile – Factories in over sea

2022 SRI LANKA FACTORY

2018 CHINA FACTORY

2022 INDIA FACTORY (Delhi)

| India      | 23 |
|------------|----|
| Indonesia  | 1  |
| Vietnam    | 1  |
| Myanmar    | 1  |
| Bangladesh | 1  |
| Nepal      | 1  |
| Sri Lanka  | 1  |
| Pakistan   | 1  |
| Kennya     | 1  |
|            |    |

**Partners** 