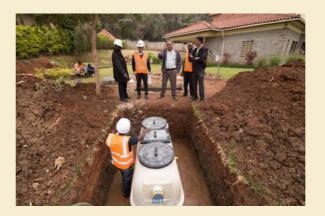

ity
- High treatment performance: BOD removal rate more than 90%
- Short installation period
- Easy maintenance and no need the operator
- Low operation cost
- Treated water is easy to reuse
- Strong against earthquake
- Onsite treatment







### ■Inside image and flow







### ■ Features of Johkasou (water quality)

The type of Johkasou can be selected according to area effluent standards.

Tertiary treatment can be added for more severe standards.

#### ■ Water quality

| Item |      | Inlet | BAE | BJE | ΒJα |
|------|------|-------|-----|-----|-----|
| BOD  | mg/L | 300   | 20  | 10  | 10  |
| COD  | mg/L | 400   | 50  | 25  | 20  |
| SS   | mg/L | 200   | 30  | 20  | 20  |
| T-N  | mg/L | 50    | 45  | 20  | 10  |





#### **■**Installation

#### **Under ground installation**







#### **Above ground installation**











# ■ Project References



DIKIAXIS













### **■**Summary

Johkasou is onsite domestic wastewater treatment system developed in Japan

Daiki Axis is a water treatment company with 65 years experience in Japan

Johkasou can treat **BOD** of domestic wastewater down to 20mg/L, which is not a problem when discharged into natural water bodies

Daiki Axis has nine Johkasou factories around the world

We can provide any type of Johkasou, from inexpensive overseas-made Johkasou to fully compliant Japanese standard Johkasou

Please contact Daiki Axis if you have problems with domestic wastewater treatment!!!