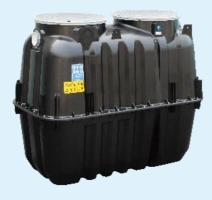

#### ■Daiki axis Johkasou

BAE-8 : Capsule type Johkasou

BAE-20 : Cylindrical type Johkasou

MAERSK