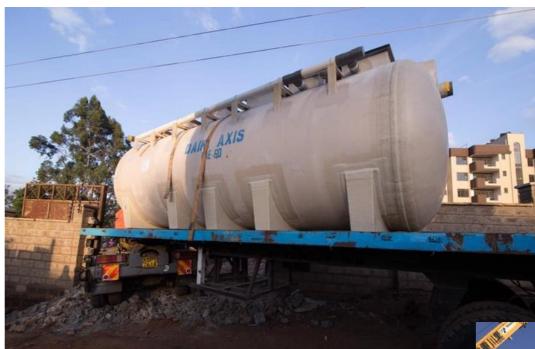

#### ■Daiki axis Johkasou

BAE-8 : Capsule type Johkasou

BAE-20 : Cylindrical type Johkasou

MAERSK