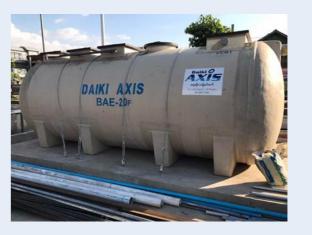

#### ■Daiki axis Johkasou

BAE-8 : Capsule type Johkasou

BAE-20 : Cylindrical type Johkasou

MAERSK