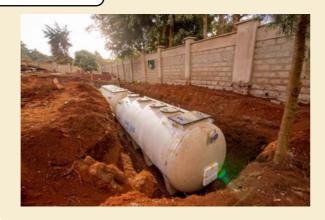

ality
- High treatment performance: BOD removal rate more than 90%
- Short installation period
- Easy maintenance and no need the operator
- Low operation cost
- Treated water is easy to reuse
- Strong against earthquake
- Onsite treatment







### ■Inside image and flow







### ■ Features of Johkasou (water quality)

The type of Johkasou can be selected according to area effluent standards.

Tertiary treatment can be added for more severe standards.

#### ■ Water quality

| Item |      | Inlet | BAE | BJE | ΒJα |
|------|------|-------|-----|-----|-----|
| BOD  | mg/L | 300   | 20  | 10  | 10  |
| COD  | mg/L | 400   | 50  | 25  | 20  |
| SS   | mg/L | 200   | 30  | 20  | 20  |
| T-N  | mg/L | 50    | 45  | 20  | 10  |





#### **■**Installation

#### **Under ground installation**







#### **Above ground installation**











# ■ Project References



DIKIAXIS













### **■**Summary

Johkasou is onsite domestic wastewater treatment system developed in Japan

Daiki Axis is a water treatment company with 65 years experience in Japan

Johkasou can treat **BOD** of domestic wastewater down to 20mg/L, which is not a problem when discharged into natural water bodies

Daiki Axis has nine Johkasou factories around the world

We can provide any type of Johkasou, from inexpensive overseas-made Johkasou to fully compliant Japanese standard Johkasou

Please contact Daiki Axis if you have problems with domestic wastewater treatment!!!