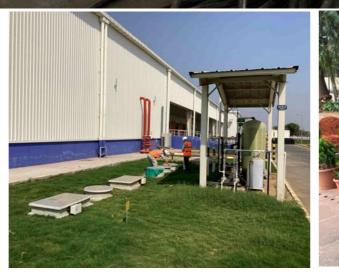

riod
- Easy maintenance and no need the operator
- Low operation cost
- Treated water is easy to reuse
- Strong against earthquake
- Onsite treatment







### ■Inside image and flow







### ■ Features of Johkasou (water quality)

The type of Johkasou can be selected according to area effluent standards.

Tertiary treatment can be added for more severe standards.

#### ■ Water quality

| Item |      | Inlet | BAE | BJE | ΒJα |
|------|------|-------|-----|-----|-----|
| BOD  | mg/L | 300   | 20  | 10  | 10  |
| COD  | mg/L | 400   | 50  | 25  | 20  |
| SS   | mg/L | 200   | 30  | 20  | 20  |
| T-N  | mg/L | 50    | 45  | 20  | 10  |





#### **■**Installation

#### **Under ground installation**







#### **Above ground installation**











# ■ Project References



DIKIAXIS













### **■**Summary

Johkasou is onsite domestic wastewater treatment system developed in Japan

Daiki Axis is a water treatment company with 65 years experience in Japan

Johkasou can treat **BOD** of domestic wastewater down to 20mg/L, which is not a problem when discharged into natural water bodies

Daiki Axis has nine Johkasou factories around the world

We can provide any type of Johkasou, from inexpensive overseas-made Johkasou to fully compliant Japanese standard Johkasou

Please contact Daiki Axis if you have problems with domestic wastewater treatment!!!