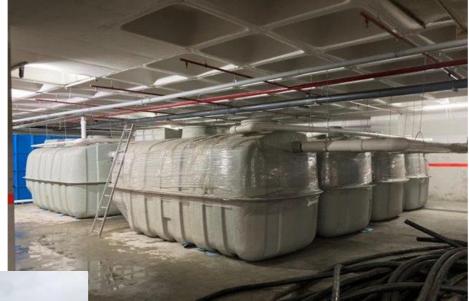

period
- Easy maintenance and no need the operator
- Low operation cost
- Treated water is easy to reuse
- Strong against earthquake
- Onsite treatment







### ■Inside image and flow







### ■ Features of Johkasou (water quality)

The type of Johkasou can be selected according to area effluent standards.

Tertiary treatment can be added for more severe standards.

#### ■ Water quality

| Item |      | Inlet | BAE | BJE | ΒJα |
|------|------|-------|-----|-----|-----|
| BOD  | mg/L | 300   | 20  | 10  | 10  |
| COD  | mg/L | 400   | 50  | 25  | 20  |
| SS   | mg/L | 200   | 30  | 20  | 20  |
| T-N  | mg/L | 50    | 45  | 20  | 10  |





#### **■**Installation

#### **Under ground installation**







#### **Above ground installation**











# ■ Project References



DIKIAXIS













### **■**Summary

Johkasou is onsite domestic wastewater treatment system developed in Japan

Daiki Axis is a water treatment company with 65 years experience in Japan

Johkasou can treat **BOD** of domestic wastewater down to 20mg/L, which is not a problem when discharged into natural water bodies

Daiki Axis has nine Johkasou factories around the world

We can provide any type of Johkasou, from inexpensive overseas-made Johkasou to fully compliant Japanese standard Johkasou

Please contact Daiki Axis if you have problems with domestic wastewater treatment!!!