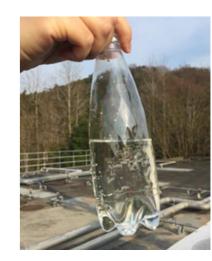

### **■**Summary

Johkasou is onsite domestic wastewater treatment system developed in Japan

Daiki Axis is a water treatment company with 65 years experience in Japan

Johkasou can treat **BOD** of domestic wastewater down to 20mg/L, which is not a problem when discharged into natural water bodies