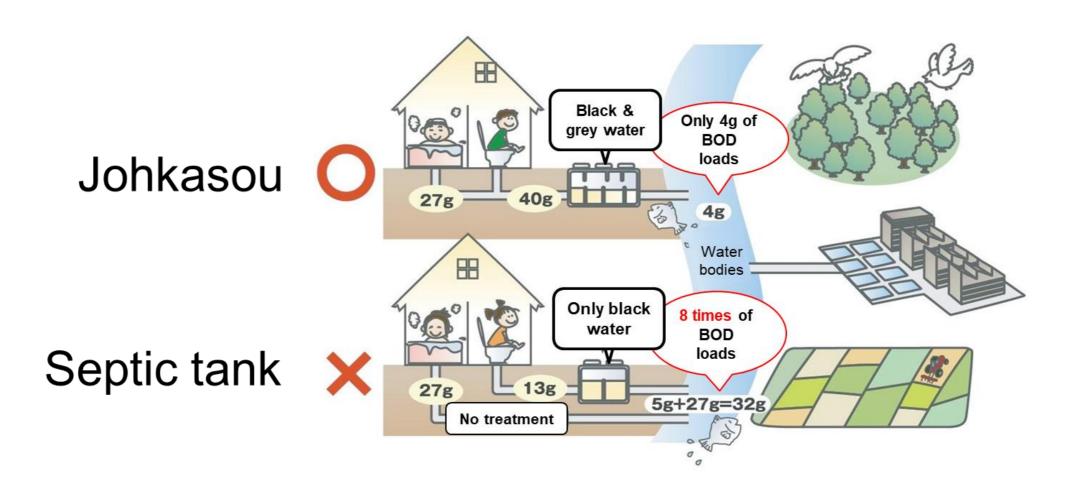

## ■Overview of Johkasou (3/4)

Treatment of toilet wastewater only dose not keep clean the water body.

■ Water quality of domestic wastewater (Japan)

|                                   |         |                | BOD                |               |
|-----------------------------------|---------|----------------|--------------------|---------------|
|                                   |         | Quantity       | Load               | Concentration |
|                                   |         | L/person • day | g-BOD/person • day | mg/L          |
| Toilet                            |         | 50             | 13                 | 260           |
| Domestic non-<br>fecal wastewater | Kitchen | 30             | 18                 | 600           |
|                                   | Landry  | 40             | 0                  | 75            |
|                                   | Bath    | 50             |                    |               |
|                                   | Sink    | 20             | 9                  |               |
|                                   | Other   | 10             |                    |               |
| Total                             |         | 200            | 40                 | 200           |