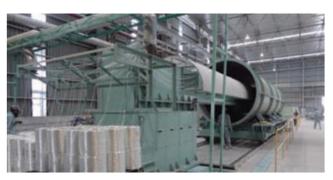

#### Factory in Indonesia and Japan are using:

- Same production process
- Same production equipment

- Japan quality product
- Local cost

Cylindrical molding machine

Automatic opener

Automatic molding machine

External view

Interior of the factory

Employee at work