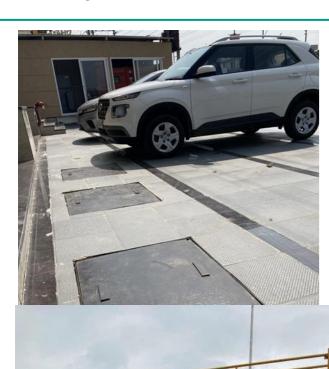

nstallation period
- Easy maintenance and no need the operator
- Low operation cost
- Treated water is easy to reuse
- Strong against earthquake
- Onsite treatment







### ■Inside image and flow







### ■ Features of Johkasou (water quality)

The type of Johkasou can be selected according to area effluent standards.

Tertiary treatment can be added for more severe standards.

#### ■ Water quality

| Item |      | Inlet | BAE | BJE | ΒJα |
|------|------|-------|-----|-----|-----|
| BOD  | mg/L | 300   | 20  | 10  | 10  |
| COD  | mg/L | 400   | 50  | 25  | 20  |
| SS   | mg/L | 200   | 30  | 20  | 20  |
| T-N  | mg/L | 50    | 45  | 20  | 10  |





#### **■**Installation

#### **Under ground installation**







#### **Above ground installation**











# ■ Project References



DIKIAXIS













### **■**Summary

Johkasou is onsite domestic wastewater treatment system developed in Japan

Daiki Axis is a water treatment company with 65 years experience in Japan

Johkasou can treat **BOD** of domestic wastewater down to 20mg/L, which is not a problem when discharged into natural water bodies

Daiki Axis has nine Johkasou factories around the world

We can provide any type of Johkasou, from inexpensive overseas-made Johkasou to fully compliant Japanese standard Johkasou

Please contact Daiki Axis if you have problems with domestic wastewater treatment!!!