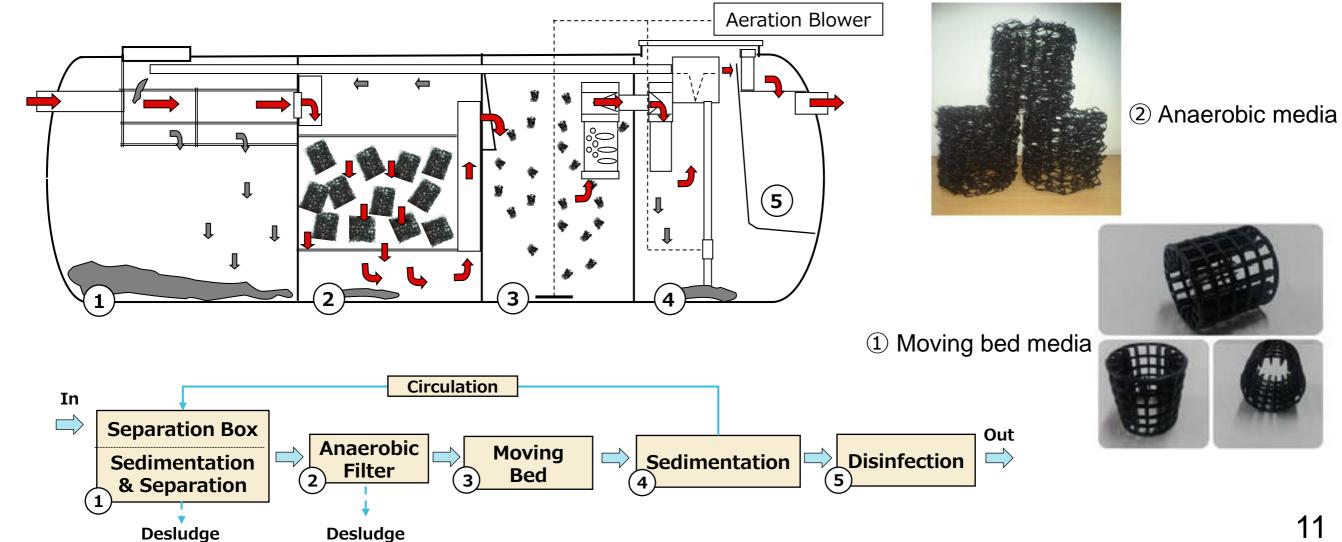

|                    |               |
|                                   | Sink    | 20             | 9                  |               |
|                                   | Other   | 10             |                    |               |
| Total                             |         | 200            | 40                 | 200           |





■Overview of Johkasou (4/4)







#### ■Features of Johkasou

- Made by FRP or PP: Corrosion resistance and Water leakage resistance is high(Waterproof)
- Same production quality
- High treatment performance: BOD removal rate more than 90%
- Short installation period
- Easy maintenance and no need the operator
- Low operation cost
- Treated water is easy to reuse
- Strong against earthquake
- Onsite treatment







### ■Inside image and flow







### ■ Features of Johkasou (water quality)

The type of Johkasou can be selected according to area effluent standards.

Tertiary treatment can be added for more severe standards.

#### ■ Water quality

| Item |      | Inlet | BAE | BJE | ΒJα |
|------|------|-------|-----|-----|-----|
| BOD  | mg/L | 300   | 20  | 10  | 10  |
| COD  | mg/L | 400   | 50  | 25  | 20  |
| SS   | mg/L | 200   | 30  | 20  | 20  |
| T-N  | mg/L | 50    | 45  | 20  | 10  |





#### **■**Installation

#### **Under ground installation**







#### **Above ground installation**











# ■ Project References



DIKIAXIS













### **■**Summary

Johkasou is onsite domestic wastewater treatment system developed in Japan

Daiki Axis is a water treatment company with 65 years experience in Japan

Johkas