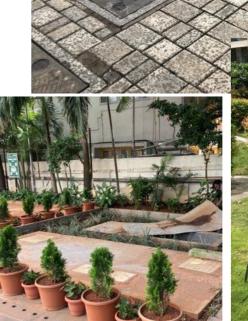

od
- Easy maintenance and no need the operator
- Low operation cost
- Treated water is easy to reuse
- Strong against earthquake
- Onsite treatment







### ■Inside image and flow







### ■ Features of Johkasou (water quality)

The type of Johkasou can be selected according to area effluent standards.

Tertiary treatment can be added for more severe standards.

#### ■ Water quality

| Item |      | Inlet | BAE | BJE | ΒJα |
|------|------|-------|-----|-----|-----|
| BOD  | mg/L | 300   | 20  | 10  | 10  |
| COD  | mg/L | 400   | 50  | 25  | 20  |
| SS   | mg/L | 200   | 30  | 20  | 20  |
| T-N  | mg/L | 50    | 45  | 20  | 10  |





#### **■**Installation

#### **Under ground installation**







#### **Above ground installation**











# ■ Project References



DIKIAXIS













### **■**Summary

Johkasou is onsite domestic wastewater treatment system developed in Japan

Daiki Axis is a water treatment company with 65 years experience in Japan

Johkasou can treat **BOD** of domestic wastewater down to 20mg/L, which is not a problem when discharged into natural water bodies

Daiki Axis has nine Johkasou factories around the world

We can provide any type of Johkasou, from inexpensive overseas-made Johkasou to fully compliant Japanese standard Johkasou

Please contact Daiki Axis if you have problems with domestic wastewater treatment!!!